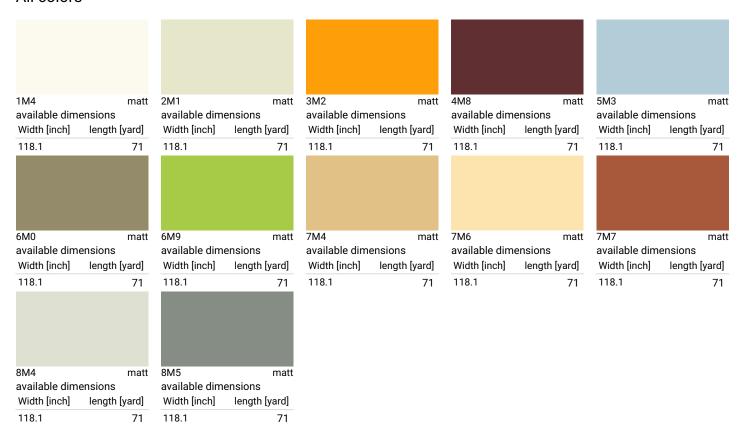

## All colors

RAL color codes are informal indications only. The colors displayed on the screen may deviate from the original color of the product.