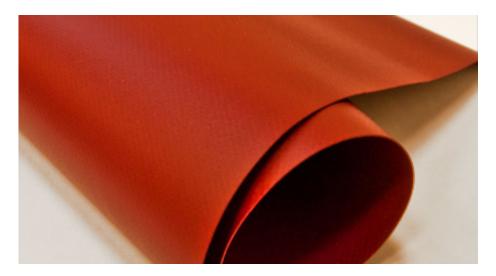

## Art. 687 POLYPLAN Gym

Upholstering textile for sports equipment and gym mattresses. Robust base fabric made of high-tenacity polyester yarns. Both sides PVC-coated. REACh-conform, phthalate-free with matt surface structure.

Weight:660 g/m²dimensions:upon requestMax. tensile strength:3000/3000 N/5cmTear strength:300/300 NApplication:Sport equipmentSurface:matt, unlacqueredProperties:phthalate free

- high-tenacity polyester base-fabric -> sturdy and dimensionally stable
- matt surface structure -> low slip
- high qualitative plasticisers
- phthalate-free