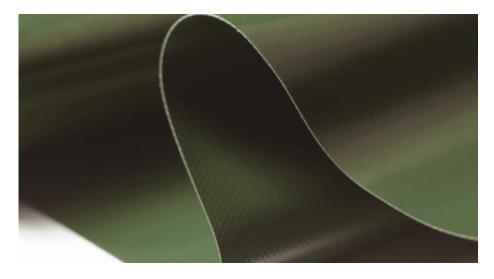

## Art. 688 POLYPLAN Military Classic SWISS Edition

Membrane for military applications. This article has been developed according to the specifications of the Swiss army. Applications: halls and tents, truck tarpaulins, military equipment.

High-strength polyester fabric, coated with soft PVC on both sides and protected against fungicides. Matt embossed surface. Defined IR- remission.

> 720 g/m² upon request

| Weight:                | 720 g/m²         |
|------------------------|------------------|
| dimensions:            | upon request     |
| Max. tensile strength: | 2800/2600 N/5cm  |
| Tear strength:         | 250/250 N        |
| Application:           | Military         |
| Surface:               | matt, special    |
| Properties:            | fungicide finish |