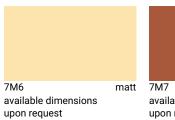

## All colors

65.6

RAL color codes are informal indications only. The colors displayed on the screen may deviate from the original color of the product.

62.9