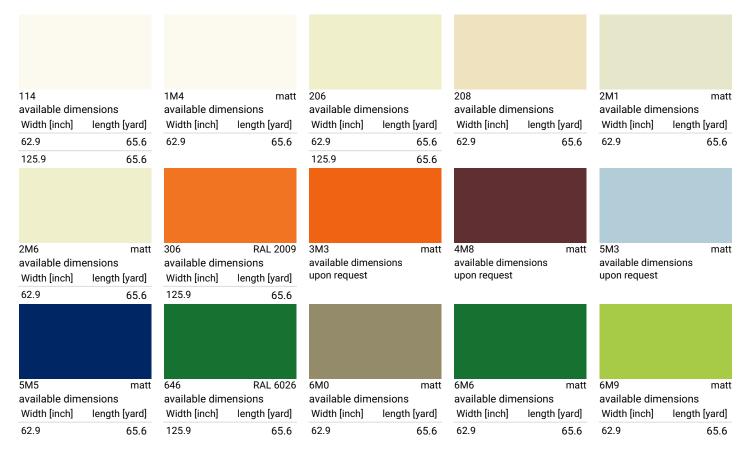

## All colors

65.6

RAL color codes are informal indications only. The colors displayed on the screen may deviate from the original color of the product.

62.9