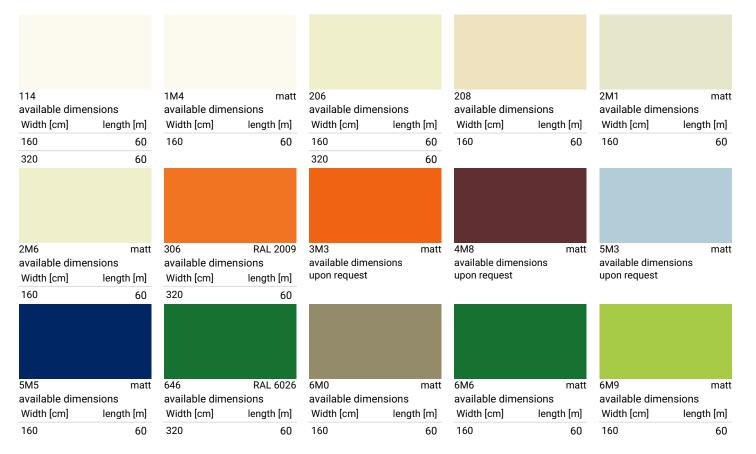

## All colors

RAL color codes are informal indications only. The colors displayed on the screen may deviate from the original color of the product.