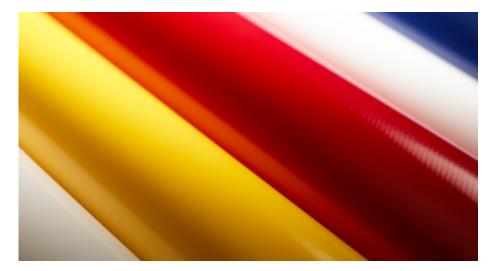

## Art. 686 POLYPLAN Bright

High-strength polyester fabric, soft-PVC coated on both sides, fungicidal protection and flame retardant according to EN 13501-1. Lacquered on both sides and high gloss embossed surface (dessin +M+ with satin finish).

finish

Light weight, flame retardant membrane quality with fungicidal protection. This material can be used for a wide range of applications and can easily be manufactured for small halls and tents. This article is well established for shade systems such as pergolas and basket awnings. Applications: pergolas, basket awnings, small tents.