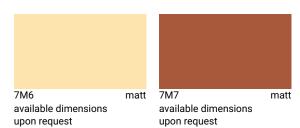

## All colors

RAL color codes are informal indications only. The colors displayed on the screen may deviate from the original color of the product.