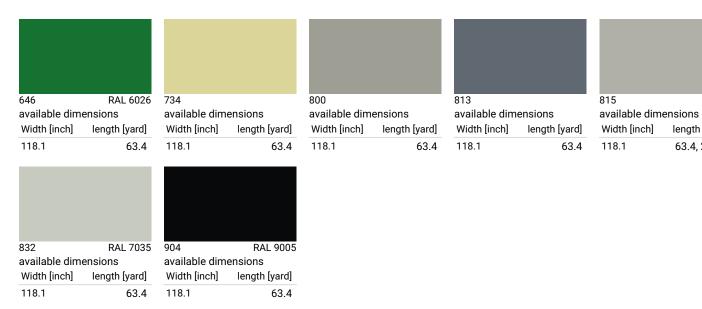

## All colors

RAL color codes are informal indications only. The colors displayed on the screen may deviate from the original color of the product.

length [yard]

63.4, 244.9