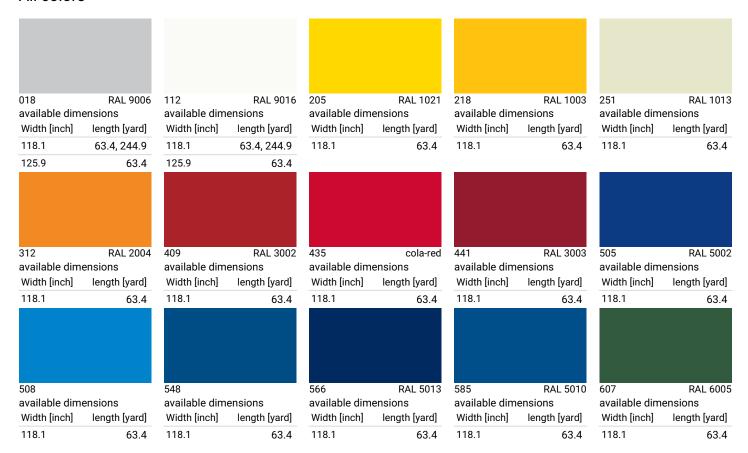

## All colors

RAL color codes are informal indications only. The colors displayed on the screen may deviate from the original color of the product.

length [yard]

63.4, 244.9