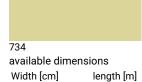

## All colors

300

length [m]

58

length [m]

58

300

Width [cm]

300

RAL color codes are informal indications only. The colors displayed on the screen may deviate from the original color of the product.