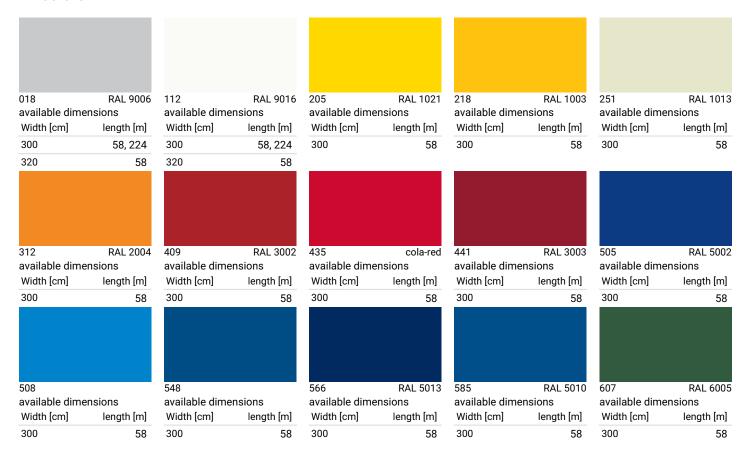

## All colors

300

length [m]

58

length [m]

58

300

Width [cm]

300

RAL color codes are informal indications only. The colors displayed on the screen may deviate from the original color of the product.