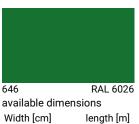

## All colors

300

length [m]

58

length [m]

58

300

Width [cm]

300

RAL color codes are informal indications only. The colors displayed on the screen may deviate from the original color of the product.